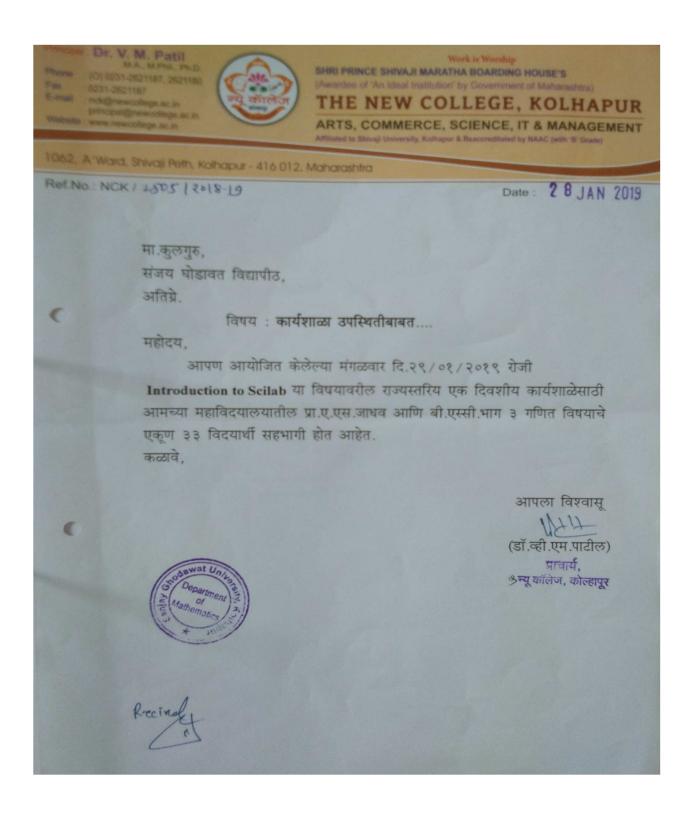

# **Permission Letters From Different Colleges:**

1. Permission Letter from New College, Kolhapur.

2. Permission Letter from Krishna Mahavidyalaya, Rethare Bk

3. Permission Letter from Karmaveer Hire Arts Science Commerce & Education College, Gargoti Date: 28.01.2019 To, The Registrar, Sanjay Ghodawat University, Atigre. Subject: Regarding permission to visit Department of Mathematics of SGU. Respected Sir, The "Sanjay Ghodawat University, Atigre" is one of the leading and renowned institutions in Maharashtra. As a part of the curriculum, the students are required to undertake Institutional visit. We feel it will be fruitful that the students with academic background have a glimpse of the institution in order to have the knowledge of upcoming opportunities and awareness of outer competitive world. In the above background, we would like to send a batch of 23 students of Mathematics Department of B. Sc. III accompanied by 1 staff members to visit your esteemed organization preferably on 29/01/2019. I request you, to kindly accord the necessary permission for the above visit and arrange for guiding the students. We assure you that our students will observe the rules and regulations and will not disturb the functioning of the institute during the visit. We shall be grateful for a favourable response. Thanking You, Yours faithfully Department Karmaveer Hire Arts, Science, Commerce & Education College Gargoti, Dist. Kolhapur. GARGOTI 416 209