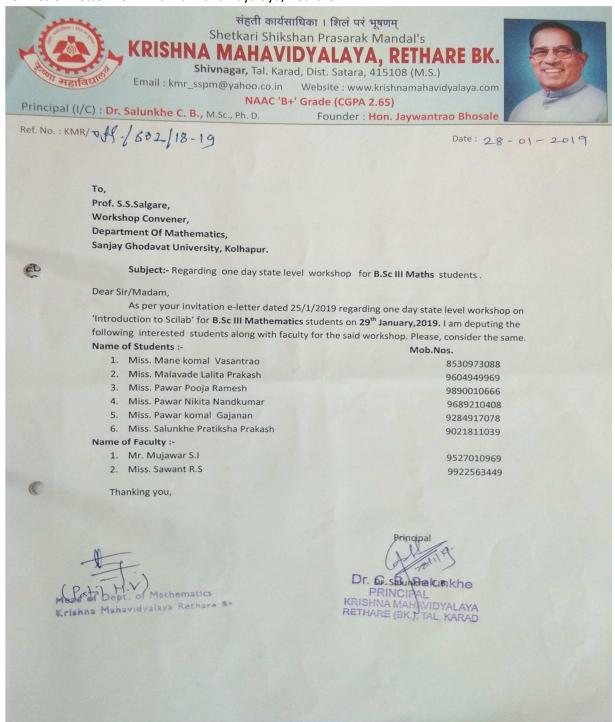

# **Permission Letters From Different Colleges:**

1. Permission Letter from New College, Kolhapur.

2. Permission Letter from Krishna Mahavidyalaya, Rethare Bk

3. Permission Letter from Karmaveer Hire Arts Science Commerce & Education College, Gargoti Date: 28.01.2019 To, The Registrar, Sanjay Ghodawat University, Atigre. Subject: Regarding permission to visit Department of Mathematics of SGU. Respected Sir, The "Sanjay Ghodawat University, Atigre" is one of the leading and renowned institutions in Maharashtra. As a part of the curriculum, the students are required to undertake Institutional visit. We feel it will be fruitful that the students with academic background have a glimpse of the institution in order to have the knowledge of upcoming opportunities and awareness of outer competitive world. In the above background, we would like to send a batch of 23 students of Mathematics Department of B. Sc. III accompanied by 1 staff members to visit your esteemed organization preferably on 29/01/2019. I request you, to kindly accord the necessary permission for the above visit and arrange for guiding the students. We assure you that our students will observe the rules and regulations and will not disturb the functioning of the institute during the visit. We shall be grateful for a favourable response. Thanking You, Yours faithfully Department Karmaveer Hire Arts, Science, Commerce & Education College Gargoti, Dist. Kolhapur. GARGOTI 416 209