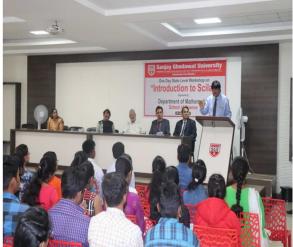

## **Session:**

In the workshop, two parallel sessions are conducted for all the participants come from 8 different colleges. Resource persons of the work shop were Mr. S. S. Salgare, Head, department of Mathematics, SGU Kolhapur and Dr. Ashwini Kulkarni, Assistant professor, Department of Mathematics, SGU Kolhapur. The speakers delivered his talk on Introduction to Scilab, Arithmetic Operations, Scilab as Calculator, syntax in Scilab, Predefined Variables, creating arrays and vectors, Matrix, Binary operations on Matrix, in built commands for matrix, Scripts, Function, conditional branching and plotting etc.