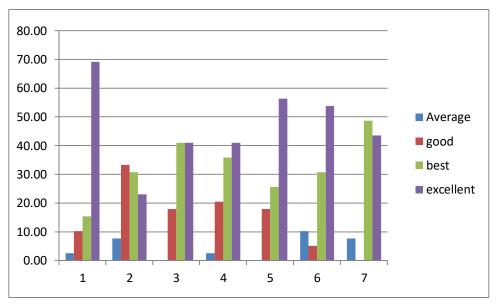

# **Overall Feedback**

Feedback on paper – We have taken all over feedback for the event. The format is as given with the feedback analysis

# One Day State Level Workshop on "Introduction to Scilab" Organized by Department Of Mathematics Feedback Form

Day and Date – 29<sup>th</sup> January, 2019

Venue: – Computer Centre, Ground Floor, Faculty of Management Building, Sanjay Ghodawat University, Kolhapur (Atigre).

| Sr. No. | Question                                                      | Average | Good | Best | Excellent |
|---------|---------------------------------------------------------------|---------|------|------|-----------|
| 1       | Facilities in SGU Campus?                                     |         |      |      |           |
| 2       | How was the Session I?                                        |         |      |      |           |
| 3       | How was the Session II?                                       |         |      |      |           |
| 4       | Management of Event?                                          |         |      |      |           |
| 5       | Was the workshop helpful?                                     |         |      |      |           |
| 6       | Are you interested to attend such type of workshop in future? |         |      |      |           |
| 7       | Overall Impression of the Event                               |         |      |      |           |

## Feedback analysis of above seven question from feedback form in percentage: