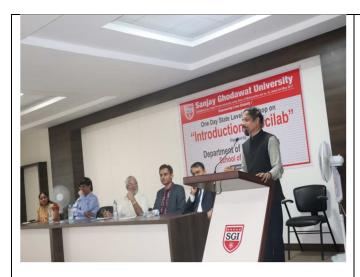

# **Inauguration Function:**

The program was coordinated by Dr. Ashwini Kulkarni, Assistant professor, Department of Mathematics.

The programme started with inaugural function graced by Dr. V. A. Dr. Raikar(VC, SGU), Dr. M.T. Telsang (Dean Academic, SGU), Prof. L. N. Katkar, Dr. A.D. Sawant(Dean, School of Science), Mr. S.S. Salgare(Head, Department of Mathematics). The programme started with welcome address by Mr. S.S. Salgare, Head, Department of Mathematics, SGU followed by facilitation of Hon'ble dignitaries, teachers from different colleges.. Mr. S.S. Salgare in his speech gave detail schedule of the workshop and announce that every participant will get the hands on experience to all students in the whole session. Also, he explained about a response to this workshop. More than 151 students had shown interest in this workshop. So we decided to take two parallel sessions for these students. Dr. A.D. Sawant in his speech briefly gave information about school of science of SGU. Prof. L. N. Katkar in his talk mentioned the various mathematical software and need to study Scilab software. Dr. M.T. Telsang (Dean Academic, SGU) briefly gave the information about SGU and overall Continuous Assessment system for student. Dr. V. A. Dr. Raikar, VC, SGU was happy to see such a huge response from various B.Sc. colleges and gave compliment to the organizer. Further he emphasizes how students, researchers and teachers can use the internet to increase knowledge of mathematics and get the information about various mathematical software for regular study. The speaker also pointed out importance of mathematics in the filed of technology. The inaugural function was ended with vote of Thanks by Dr. Ashwini Kulkarni, Assistant professor, Department of Mathematics, SGU.

Dr. Raikar sir, Vice- Chancellor addressing to audience

Dr. M.T. Telsang, Dean Academic addressing to audience