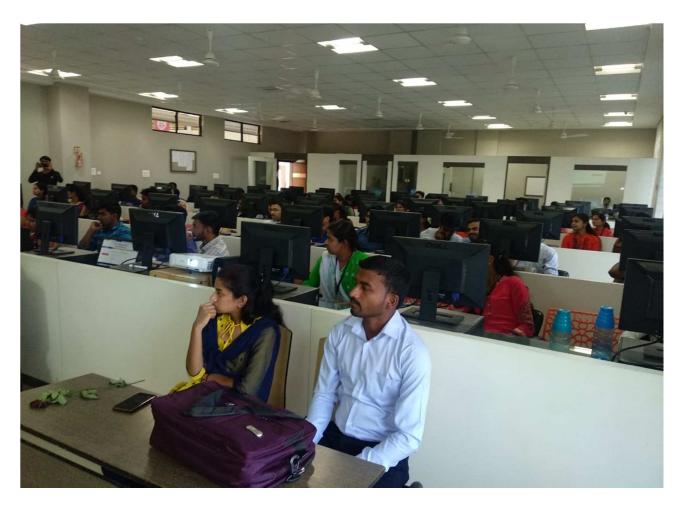

## **Session:**

In the workshop, two parallel sessions are conducted for all the participants come from 8 different colleges. Resource persons of the work shop were Mr. S. S. Salgare, Head, department of Mathematics, SGU Kolhapur and Dr. Ashwini Kulkarni, Assistant professor, Department of Mathematics, SGU Kolhapur. The speakers delivered his talk on Introduction to Scilab, Arithmetic Operations, Scilab as Calculator, syntax in Scilab, Predefined Variables, creating arrays and vectors, Matrix, Binary operations on Matrix, in built commands for matrix, Scripts, Function, conditional branching and plotting etc.