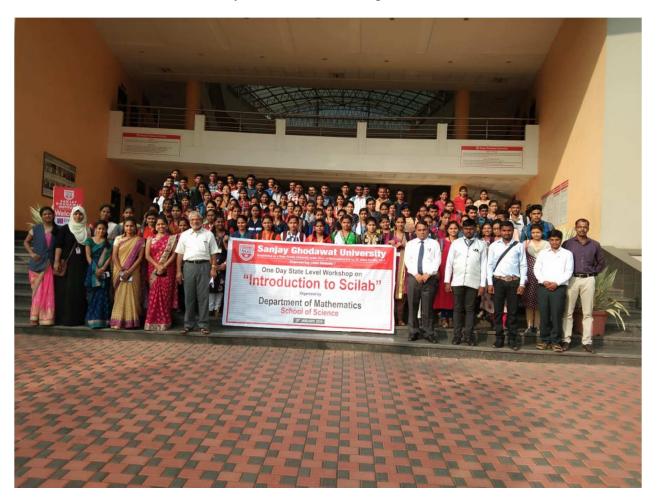

# **Valedictory Function:**

Valedictory function started in the presence of Dean Dr. L.N. Katkar sir at 4.30 pm. Miss. P.V. Patil briefed about various courses and other details about school of Science. After distributing the participation certificates and taking one group photo, we concluded the session.

**Group Photo** 

| Dr. A. K. Kulkarni | Mr. S.S. Salgare  | Dr. A.D. Sawant |
|--------------------|-------------------|-----------------|
| (Coordinator)      | (Head & Convener) | Dean            |